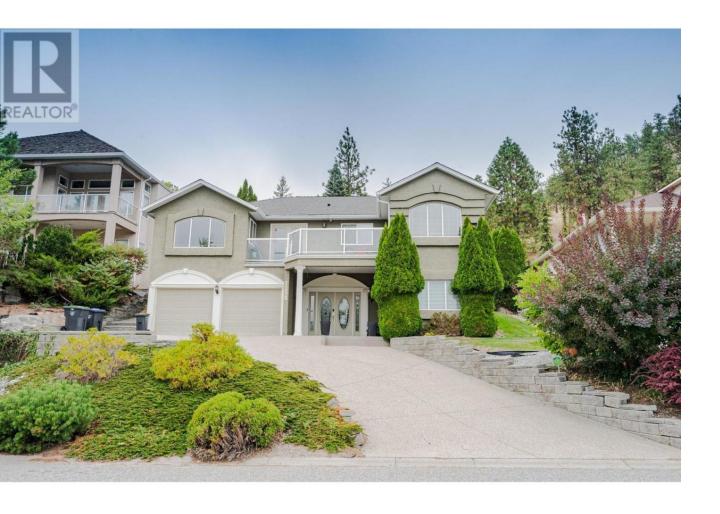

## 2258 Lillooet Crescent Kelowna British Columbia

\$1,050,000

This spacious 6-bedroom, 3-bathroom home, with two kitchens (one on each level), is ideally situated in the heart of the Dilworth Mountain neighborhood. The main floor features an open-concept gourmet kitchen with a central island, Silestone countertops, and stainless steel appliances. A cozy gas fireplace enhances the family room's warmth. The home offers 3 bedrooms upstairs and 3 more downstairs, with the basement including its own kitchen--perfect for a growing family or guests. Nearby schools and shopping centers add to the convenience. Beautiful landscaped backyard with a water fountain, enjoy the peaceful natures in the backyard! (id:6769)