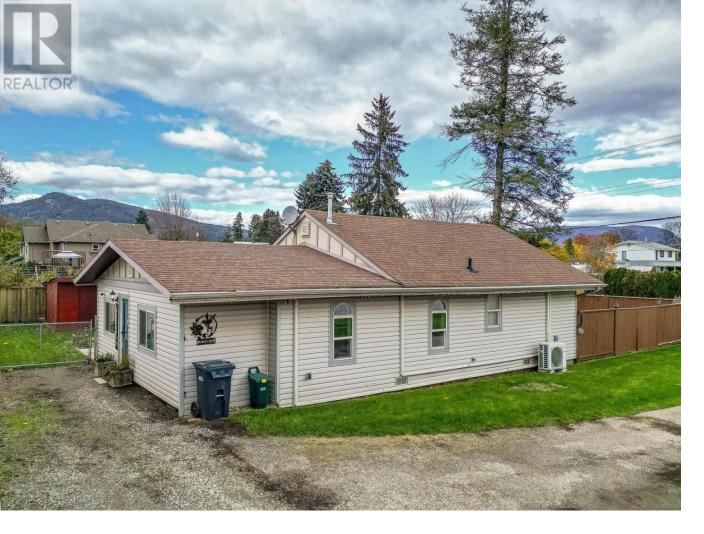

## 2285 Rosedale Avenue Armstrong British Columbia

\$539,900

Discover the charm of this updated 3-bedroom, 1-bath rancher nestled on a spacious, fully fenced corner lot in Armstrong, BC. Ideally located within walking distance to all local amenities, this home is perfect for first-time buyers or retirees alike. The warm family room welcomes you with a natural gas fireplace, laminate floors, and a floor-to-ceiling front window, creating a cozy atmosphere filled with natural light. An open-concept kitchen and dining area, featuring a dishwasher and gas stove, offers both comfort and functionality, flowing seamlessly to a generous 16' x 21' patio—ideal for outdoor relaxation and entertaining. Additional highlights include an oversized garden shed/shop with power for hobbies or extra storage, raised garden beds, ample parking space, and an exterior plug for your RV. Move-in ready and vacant for quick possession, this charming rancher is waiting for you to call it home! (id:6769)