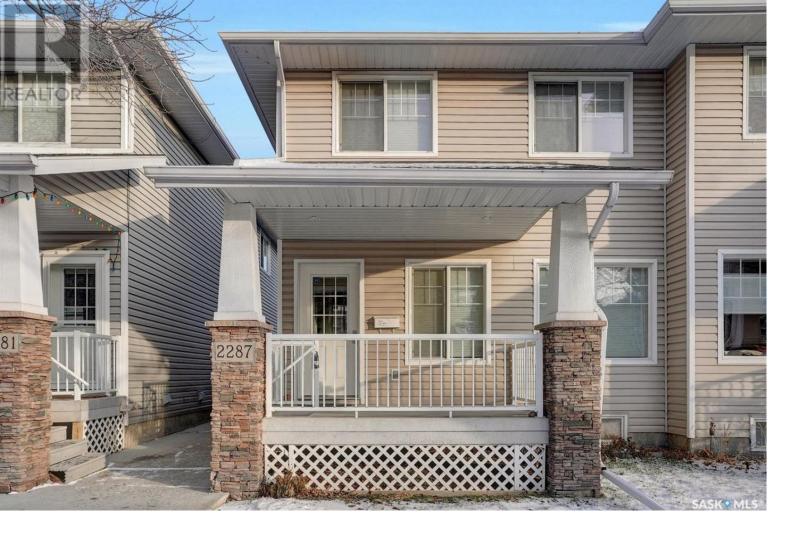

## Regina Saskatchewan

\$259,900

Treetop Lane Estates is a townhouse development located near downtown Regina within walking distance to Wascana Park and the General Hospital. It is also close to numerous restaurants, coffee shops, and amenities. This unit has a West facing composite deck where you can enjoy the evening sun. Step inside where you will find a spacious living room with a large picture window that leaves the space flooded with natural light. The kitchen has nice light maple cabinets and includes all of the appliances. Off of the kitchen is a dining area that gives you lots of space to entertain. On the second floor there are two bedrooms with an open loft area/bonus room that would make a great office, workout space, or kids playroom. There is also a 4 piece main bathroom. The full basement is undeveloped but gives you lots of room for storage. The laundry can be found just off of the utility room and there is roughed in plumbing for a future bathroom. Included with this unit is one exclusive use surface parking stall (#2287). This unit features brand new laminate flooring throughout, fresh paint, and new window treatments. Condo fees include: Building Insurance, Exterior/Common Area Maintenance, Lawn Care, Snow Removal, Garbage, Sewer, Water, and Reserve Fund Contributions. (id:6769)