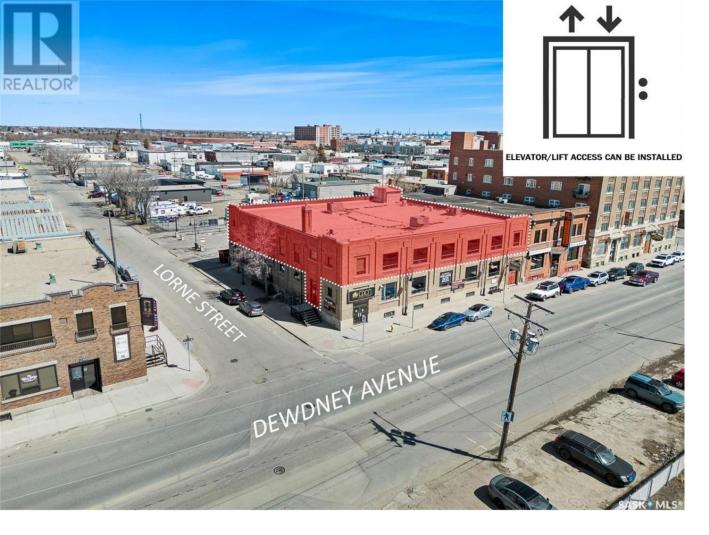

## Regina Saskatchewan

\$12

Welcome to this 4500 sqft modern office space, where old charm meets contemporary design. The exposed brick and all the windows add character and warmth to the space. There is ample parking for both staff and clients. The interior is an open concept, perfect for a versatile and collaborative work environment. It's the perfect space for creative thinking and team collaboration. If this 4500 sqft is not big enough, the option to lease out the rest of the floor to make 10,500 sqft is available. (id:6769)