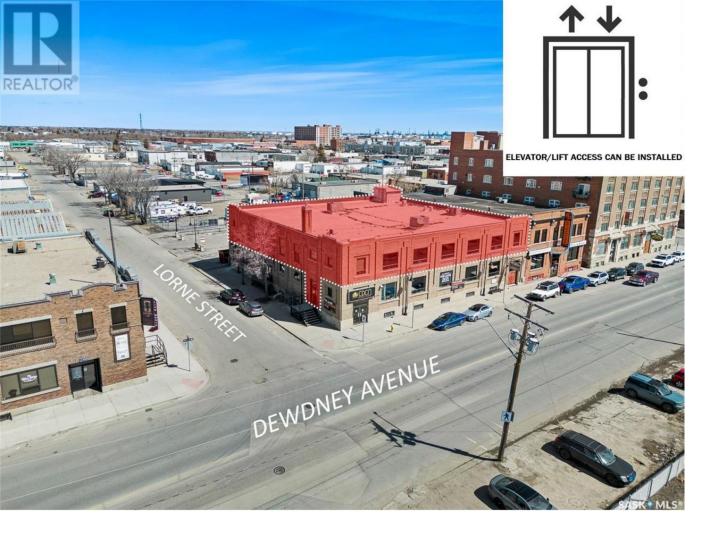

## Regina Saskatchewan

Welcome to our state-of-the-art 6000 sqft office space, where modern design meets old charm with ample windows bringing in the warmth to the space. There are glass boardrooms for meetings and breakout rooms for brainstorming, creating a space that promotes collaboration and innovation. Our lounge area provides a comfortable space for staff to unwind and recharge, while our fully equipped kitchen is perfect for grabbing a quick bite or hosting clients. With plenty of parking spots for both clients and staff. If 6000sqft is not big enough then you can add the rest of the floor making it 10,500 sqft for your office. (id:6769)