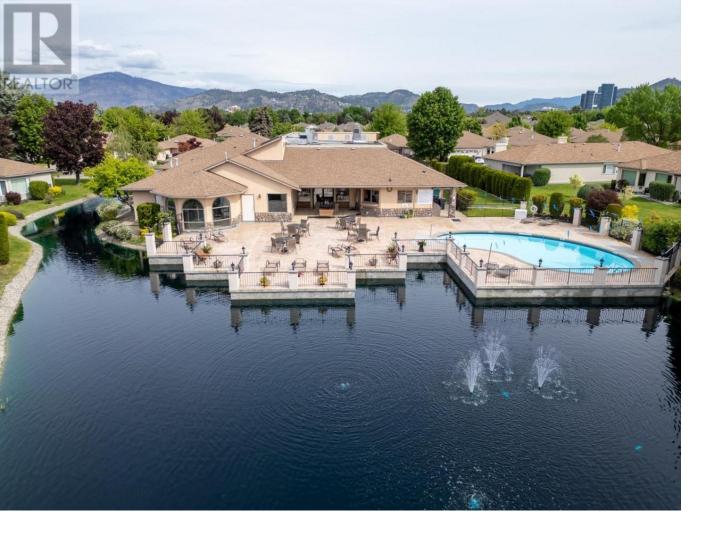

## 1201 Cameron Avenue 23 Kelowna British Columbia

\$/95,000

Sandstone home backing onto the lagoons. Waiting for you is this 2 bedrooms plus den 1398 sq ft main home as well as a fully enclosed 16' x 12' sunroom which expands your use and enjoyment up to 1580 sq ft. Upgrades in recent years include windows (2024), furnace (2022), Hot Water tank (2018), kitchen and den cupboards and cabinets (2014). Walking distance to the beach, Kelowna General Hospital, Valley First, Lakeside pharmacy, Starbucks, L & D meats and deli, Fezziwig's Bakery, Codfathers Seafood Market, Mike's Produce, The Broken Anchor, and everything else Guisachan Village has to offer! Secure community with indoor and outdoor pools, beautiful courtyards and recreational activities. RV storage available for rent, double car garage with so much storage, private office space, and gourmet kitchen. Call today and set up your own private showing. (id:6769)