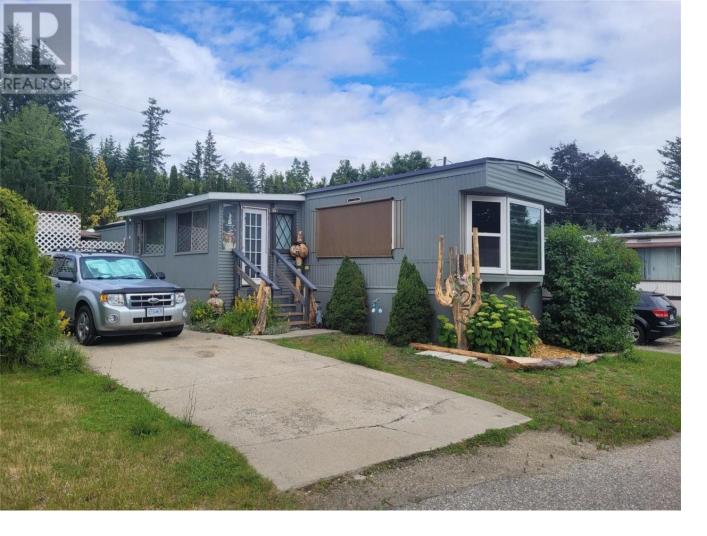

## 2932 Buckley Road 23 Sorrento British Columbia

\$259,000

Get set to relax and enjoy the beach tranquility, nature, flowers and vegetable gardens with room to breath in this roomy mobile home. Situated in this sought after 55+ mobile home park on one of the largest lots with plenty of privacy. This mobile includes three bedrooms, large enclosed entry, gas fireplace, walk in pantry and craft room. New flooring, new efficient gas furnace (2022), new double pained windows (2021) and gas hot water tank (2017). Outside boasts a large wired work shop with new roof, large garden area and picturesque setting with lilac buses, hydrangea and herb garden with a 10'x10' gazebo on new concrete pad. Shuswap Place on the Lake has a beautiful club house with kitchen for special events, pool table, darts and library, including easy mail pick up with on site PO boxes. Walk down and enjoy the waterfront with private dock while taking in the view of Shuswap Lake or take your dogs to the new dog park! RV storage available. 55+ park and up to two small pets upon approval. Pad rent will be \$579/month (id:6769)