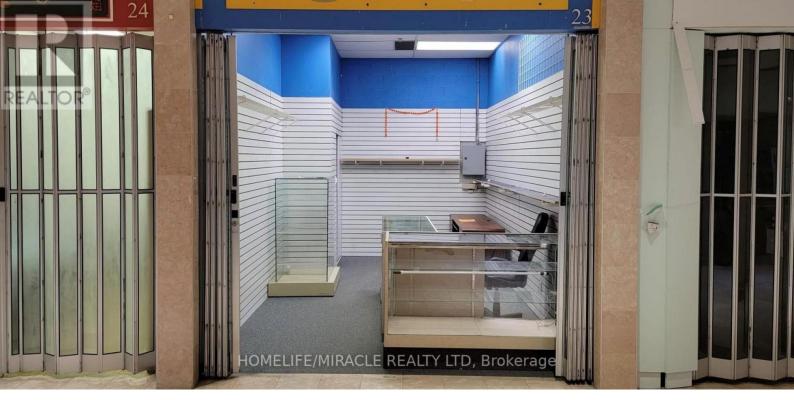

## 670 Highway 7 23 Richmond Hill Beaver Creek Business Park Ontario

\$40,000

Great Opportunity & Location. Why rent if you can own a shop in cheap price in a mall and become a Landlord. Most of the Utilities included in Maintenance Fee. Professional Retail/Office space at the Centre of Richmond Hill. Excellent Location, Close tp Food Court in Prestigious Indoor Mall - The Shoppes of Parkway with Direct Access to Sheraton Parkway Hotel & Richmond Hill City Hall. Easy access to HWY 404, Walk to VivaTransit. Lots of Parking -Indoor & Outdoor. Just next to Richmond Hill City Hall. (id:6769) Listing Presented By: