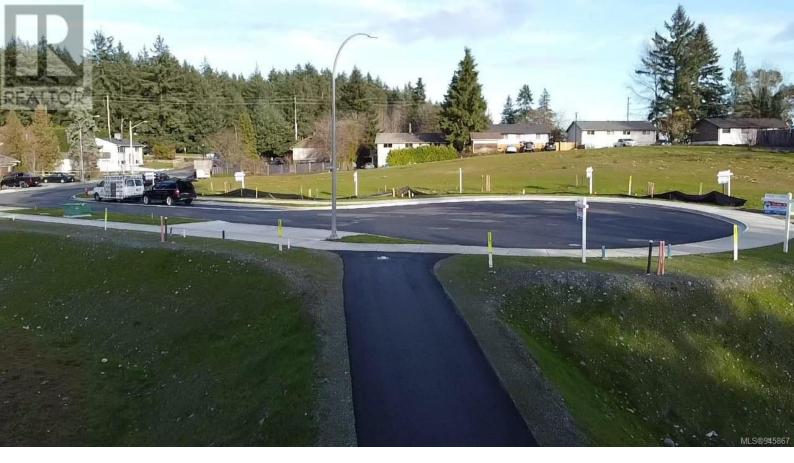

## 23 Leam Road Nanaimo British Columbia

\$399,900

Approximately 5954 sq. ft. lot for sale in the desirable central location of Diver Lake. This lot is situated within the City of Nanaimo limits and offers amenities of paved roadways, curb and gutter, sidewalks, street lighting and underground municipal services. This lot is located close to all shopping, coffee shops, restaurants, city amenities, recreational facilities, bus route and all on a quiet cul-de-sac, in a family oriented neighborhood. Great area with everything you need just minutes away. Lot 9 has front access to lot with a back/rear walking lane. Price is plus GST. (id:6769)