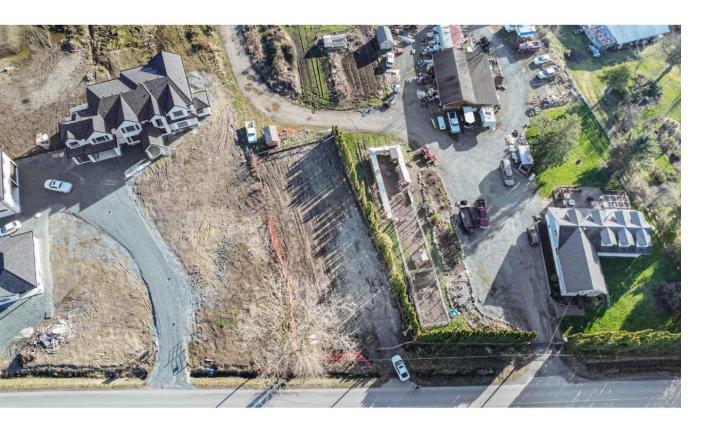

## 23058 OLD YALE Langley British Columbia

\$1,275,000

Ready to Build! Prime Location with ample space .22 Acre lot with 5500 sqft W/ Suite. Quiet neighbourhood where you get the best of both worlds!! CITY & COUNTRY!! Minutes from Central Langley in the highly Desirable neighbourhood of Murrayville. Buildings plans approved from City, awaiting your unique touch to it!! Don't miss this wonderful opportunity to acquire a rare piece of land!! (id:6769)