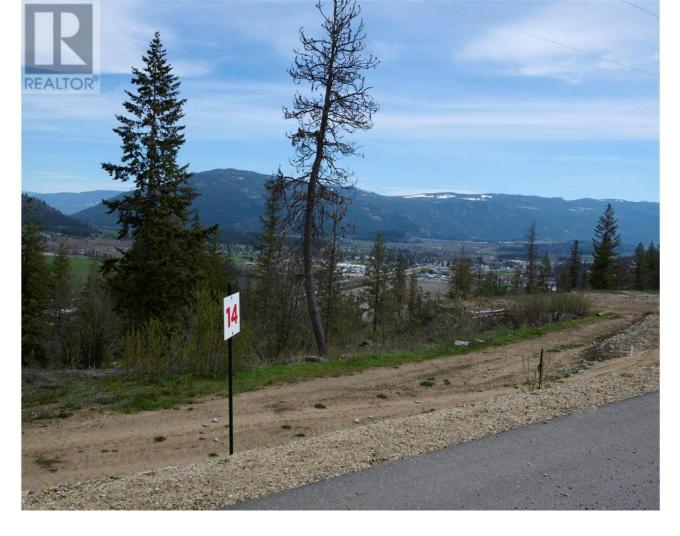

## 231 Crooked Pine Road Enderby British Columbia

\$339,000

Take advantage of this fabulous opportunity to build your dream home. Treed, sloping 2.5 acre lot with great views. Driveway installed, septic approved. Access off Honeysuckle. Private driveway. Fiber Optics coming soon. Area of new homes. Hwy 97A to Enderby, LEFT onto Knight Ave, RIGHT onto Salmon Arm Drive, follow all the way & go LEFT onto Gunter Ellison Road, follow & then slight RIGHT onto Twin Lakes Road then RIGHT onto Oxbow Place, follow that road into the development site. (id:6769)