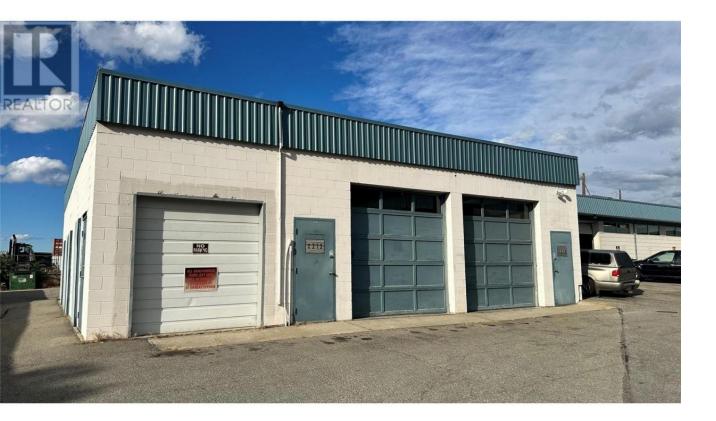

## 2319 Government Street Penticton British Columbia

\$10

Affordable 1500 square foot lease space in Penticton's commercial/industrial area. Convenient & high traffic location. Suitable for light manufacturing, contracting services, storage &/or distribution centre. Three 10' roll up doors level entry bays make it convenient for delivery. Comes with some smaller office space as well. Right size to fit your needs! Call today! (id:6769)