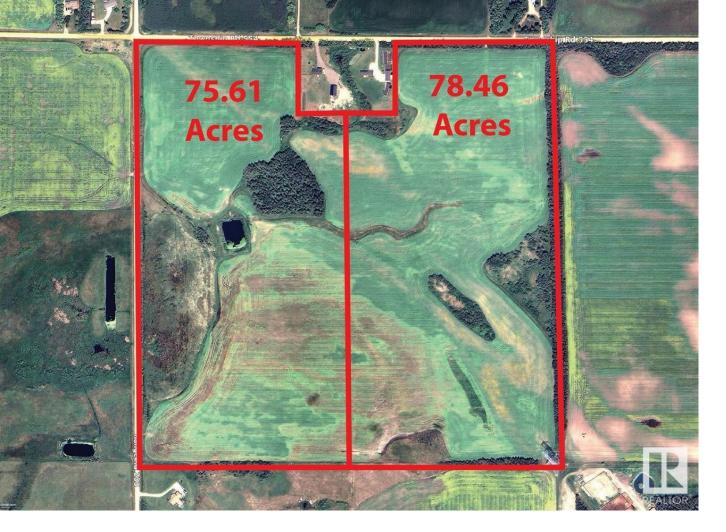

## Gibbons Alberta \$456,000

The Land is made up of 2 parcels: West: 75.61 Acres: \$439,000 East: 78.46 Acres: \$456,000 TOTAL: 154.07Acres for \$895,000 Features: - Note: these parcels may be purchased separately or both together. - Inside Edmonton-Gibbons Land Corridor ! -Close to Industrial Heartland and Edmonton. Great for Country Residential Estate or Hobby Farm Development or add to existing farm holdings ! -1/2 mile from Major Highway between Edmonton and Fort McMurray !! -Great Road Access from all directions ! (id:6769)