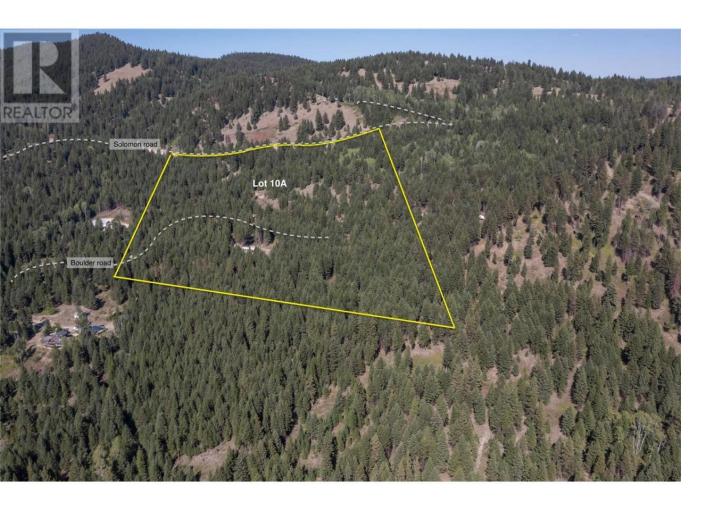

## 233 Boulder Road Beaverdell British Columbia

\$230,000

Stunning property with spectacular mountain views spanning 19.64 acres in the beautiful Okanagan! The perfect destination for those seeking outdoor adventure or for those that want to enjoy a quiet, private setting surrounded by nature. Power already at the Lot. This acreage is part of a larger Co-op with surrounding lands. Cell service on the property. Located minutes from the Town of Beaverdell, and approx. 45min to Kelowna or Big White Ski Resort. No GST or PTT. This opportunity won't last! (id:6769)