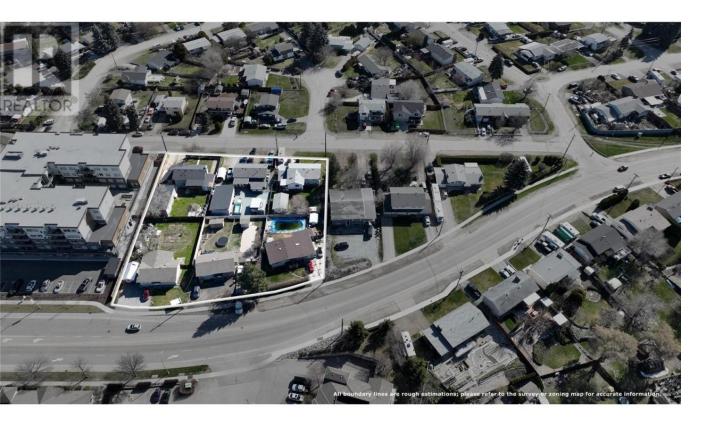

## 235 Hollywood Road Kelowna British Columbia

\$1,550,00C

INVESTOR AND DEVELOPER ALERT! This 6-lot land assembly located on Hollywood Road South and Petch Road in Rutland South. It is situated within the Rutland Urban Centre, UC4 zoning, with 85-100% site coverage, 1.26 acres (around 54,886 sqft) in total. This land assembly holds immense potential for a 4-6 story mixed-use commercial and residential development and is within walking distance to all levels of schools, shops, parks and transit and just a short drive to UBCO and Kelowna International Airport. 3 additional lots totalling 0.922 acres (approximately 40,162 square feet) are also available for purchase MLS# 10308405) (id:6769)