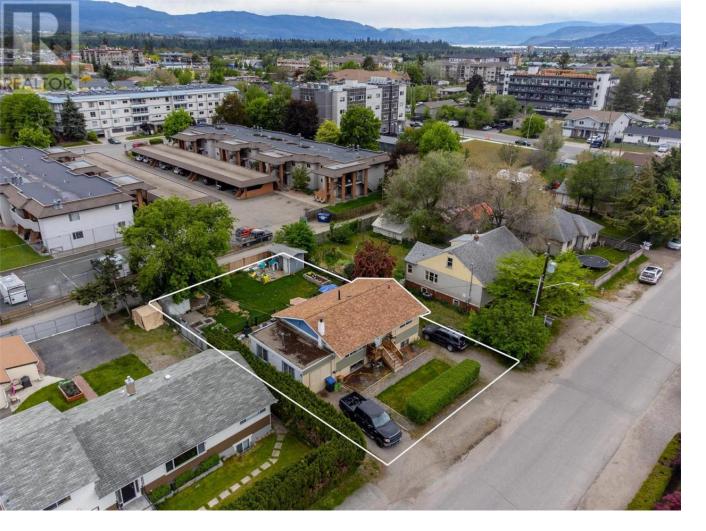

## 235 Ponto Road Kelowna British Columbia

LAND ASSEMBLY! DEVELOPMENT ALERT! FOUR DOORS! Zoned UC4 in up-and-coming Rutland's Urban Centre with possible permitted uses including townhouses, stacked townhouses, apartment housing - up to 6 stories. New to Rutland? Check out the website: https://www.ourrutland.ca Great potential, don't miss out on this opportunity! 2 bedrooms up and 2 bedroom suite down (not legal). Easy access to Highway 33. Walking distance to Shopping plaza 33 and Centennial Park. Minutes to YMCA, schools, UBCO, and Airport. (id:6769)