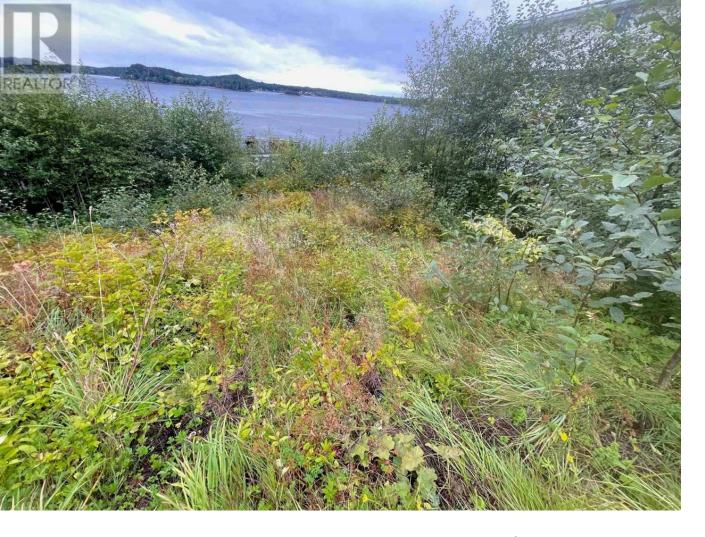

## 2356 GRAHAM Avenue Prince Rupert British Columbia

\$449,000

This is the best development parcel available in Prince Rupert! Offering breathtaking views of Prince Rupert Harbour. This is the larger of the two fully serviced residential lots with a site area of 10,529 square feet. Based upon the RM2 (Multiple Family Residential) zoning designation, this lot can support up to a maximum of 7 dwelling units, with any of the following building description: A single-family residential dwelling with a minimum of one, and a maximum of 3 additional dwelling units. (eg: legal suites); A duplex with a maximum of two additional dwelling units; A 3-plex with a maximum of four additional dwelling units; A 4-plex with a maximum of three additional dwelling units; A single Multiple Family residential structure with a maximum total of seven dwelling units; Two Multiple Family residential structures with a maximum total of seven dwelling units. Could be purchased with 2348 Graham Ave to give you a total of 0.39 acres. Also, on Residential see MLS# R2844365. \* PREC - Personal Real Estate Corporation (id:6769)