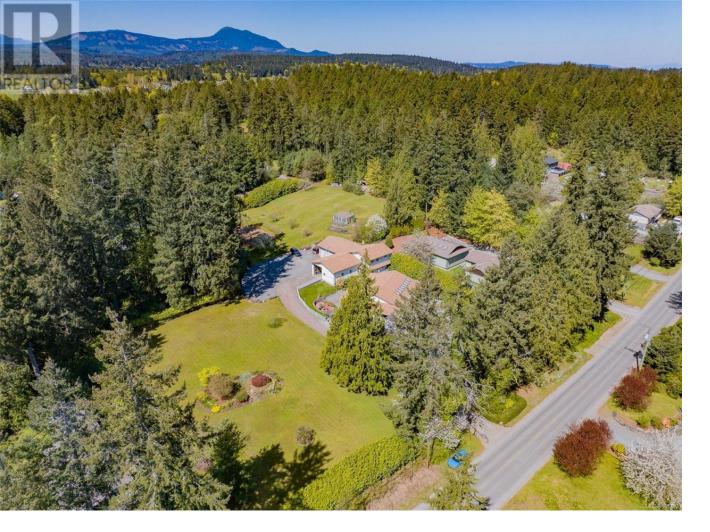

## 2369 South Wellington Road Nanaimo British Columbia

\$1,799,900

This opportunity is more than meets the eye, on large acreage across 8 individually titled lots, this unique property features a sprawling 4,000sf workshop with 4 bays and a dedicated woodworking area. For over 40 years this family has enjoyed with special estate size property, now your family can carry on enjoying this wonderful opportunity. Complementing this is a cherished family 3 bedroom 2,200sf residence including a bright updated kitchen promising tranquil living with lush gardens, a productive greenhouse, and abundant sunshine. Offering a unique opportunity for a home-based business or a blended family, with potential for multiple homesites. Many development opportunities exist. Ideal for peaceful, sunny days and versatile living. It's close to the Island Highway with quick access to the airport. Measurements by Proper Measure buyer to verify if important. A rare find! (id:6769)