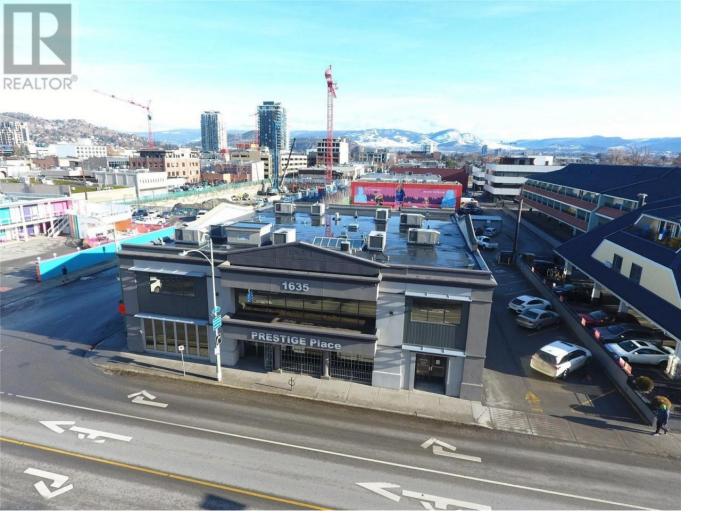

## 245 Leon Avenue 237 Kelowna British Columbia

\$16,999,000

Exceptionally rare opportunity to acquire a fully tenanted 2 story Professional Office Building and additional Development Lands in Downtown Kelowna. This is a high-profile location just across the street from Kelowna's City Park and Okanagan Lake and consists of a 4 Lot Land assembly totaling .72 Acre. The properties are Zoned UC1 (Downtown Urban Centre) under new zoning Bylaw No 12375 allowing for high-Density Mixed-Use Buildings. Civic Addresses to include 1635 Abbot Street, 227, 237, 245 Leon Ave. PIDs 007-906-471, 012-356-549, 009-368-183, 012-356-565 Please call listing Broker to discuss in more detail. (id:6769)