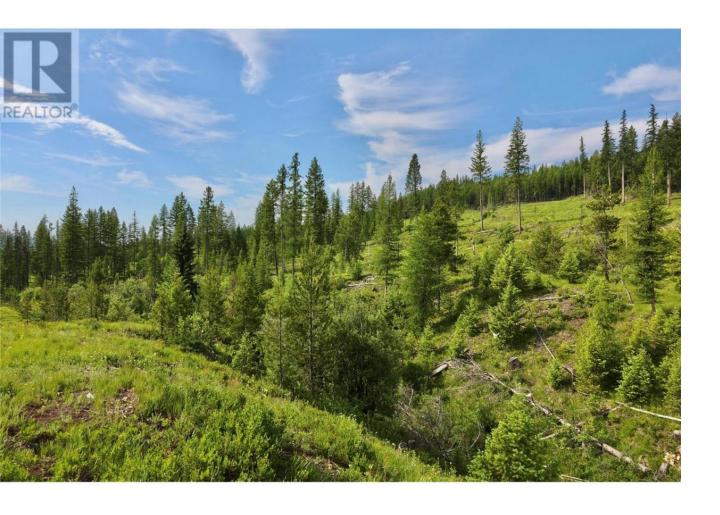

## 2375 BELCHROME FSR Road Bridesville British Columbia

\$300,000

Bring your dreams to this beautiful 20.66 acre Un-Zoned Acreage just a 5 minute walk through Crown land to lovely Jolly Lake. Comes with a drilled well this off grid property is perfect for the Hunter, Horse Back Rider Outdoors-person, tranquitility seeker or potential Campground Owner. There is approval for septic but no septic installed. This Lovely Recreation property comes with many plans and current permits. Only a 10 minute ride from the amazing Mount Baldy Ski hill. With over 180 degrees of panoramic mountain views, this is must see property. A Perfect retreat waiting for you, or a group of friends looking to share a getaway! (id:6769)