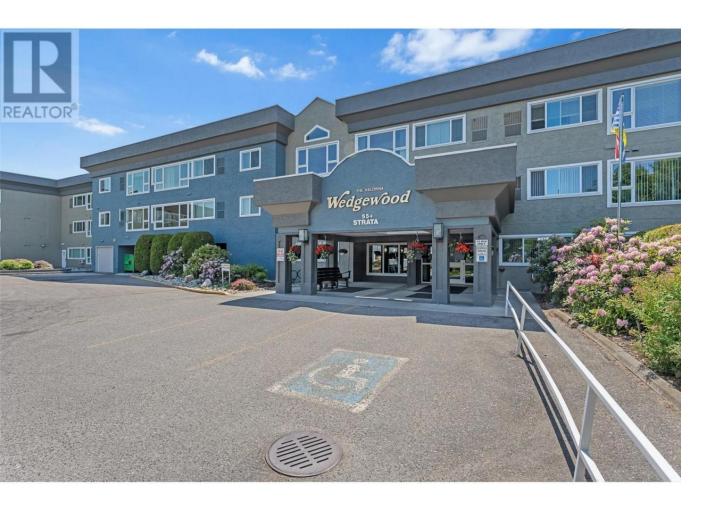

## 1045 Sutherland Avenue 238 Kelowna British Columbia

\$419,000

Bright and spacious corner unit overlooking the creek and Millbridge Park at The Wedgewood. This 2 bed + den with 2 baths offers a functional layout. The living room attaches to the sunroom offering beautiful views of the park below. A dedicated dining space adjoins to the kitchen. The kitchen offers a convenient passthrough. Generous sized primary bedroom with a walk-in closet and 3 piece ensuite. Guest bedroom with an adjacent 4 piece bathroom plus flex space/ den. The beautifully maintained property features a commercial kitchen and dining room with meals available (for a fee) two or three times per week. The lounge area is the setting for weekly happy hours and club gatherings. There is also a fitness center, common rooms, media & entertainment room, guest suite for visitors, plus a community garden & underground parking. Walking distance to shopping, medical clinics, restaurants and more. (id:6769)