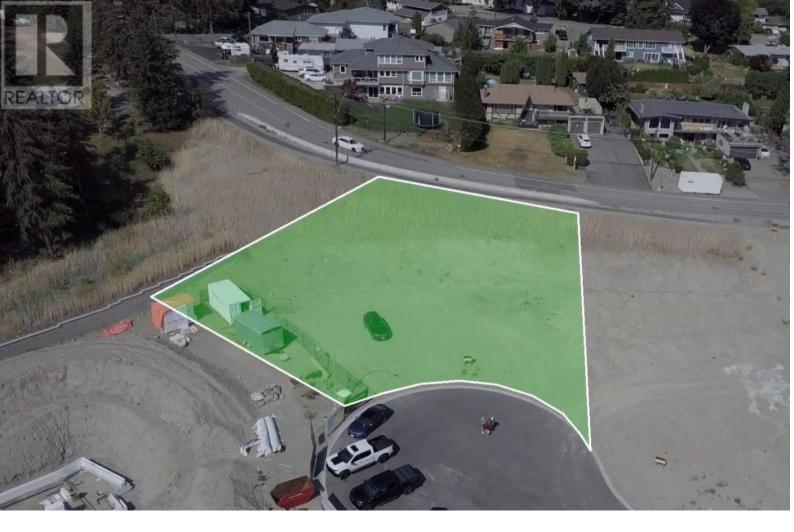

## 2382 Bridgeview Road West Kelowna British Columbia

\$875,000

Welcome to Estates On Bridgeview, featuring one of the premier lakeview lots custom-build lots in one of the most sought-after locations, in West Kelowna. Nestled within a serene cul-de-sac, this unique community boasts mature growth and spectacular views, offering an unparalleled living experience. With a vision inspired by traditional manor-style homes, each lot provides a canvas for your dream residence, designed with the finest craftsmanship and timeless elegance. Discover the perfect blend of luxury and tranquility in a neighborhood where nature's beauty meets sophisticated living. Secure your place in this coveted enclave and create a home that reflects your highest aspirations. Preferred builder Lakevalley Homes (id:6769)