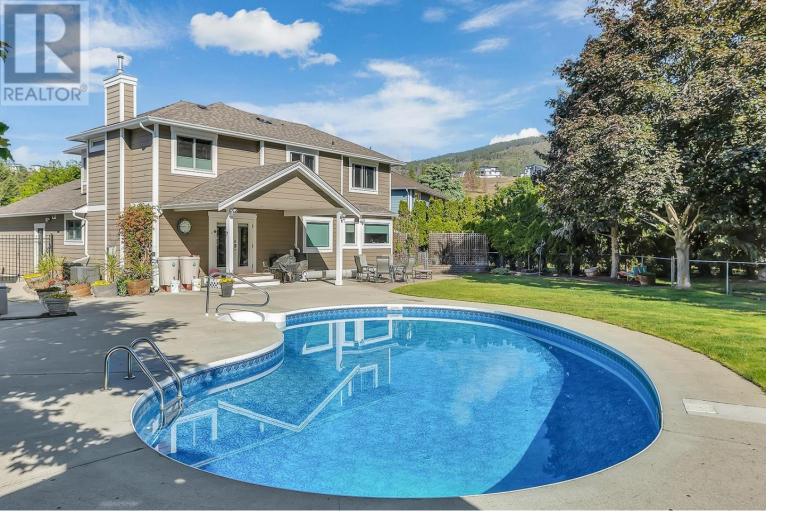

## 2390 Karli Court West Kelowna British Columbia

\$1,349,900

Incredible .27 acre property backing onto parkland and Shannon Lake and located on a quiet cul de sac. 2 storey home with fully finished basement has been completely renovated throughout with over \$300,000 worth of improvements. The lot is incredibly private and boasts a large inground pool, stunning gazebo and plenty of yard space on this pie shaped lot. This is one of the finest homes in the area and located on the BEST lot! Pride of ownership is evident throughout and all major parts of the home have been upgraded including the exterior, kitchens, bathrooms, flooring, fixtures, mechanics ... the list goes on. This is a very special home and is sure to impress! (id:6769)