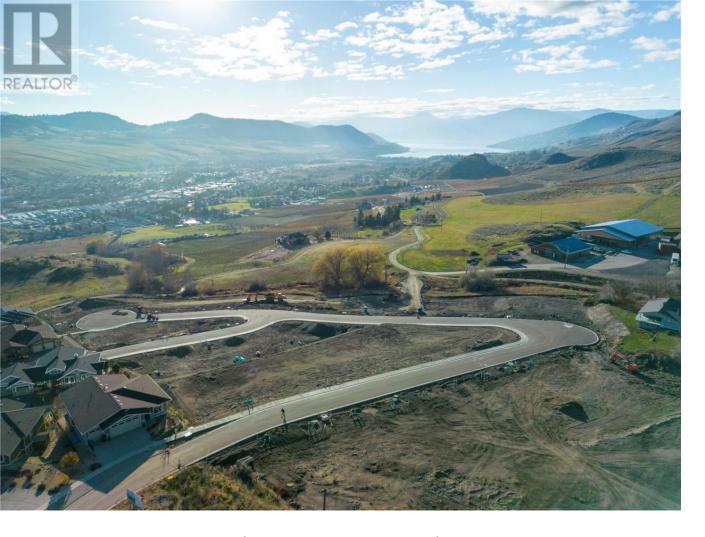

## 3398 Davison Road 24 Vernon British Columbia

\$399,900

Turtle Mountain provides incredible Okanagan Lake and valley views. Live within the amazing nature Vernon has to offer while being only steps away from local amenities and the city's core. Enjoy also the Grey Canal hiking trail and mesmerizing Bella Vista views, world famous beaches, award winning wineries and spectacular golf courses. They are only minutes away! Tassie Creek Estate has been created to help celebrate all that this region has to offer. A stunning 5 acre park with all its beauty compliments the estate's area and outdoor living. Build your dream home the way you want with the builder you desire. Choose a customized layout, and take 20 months to build. The possibilities of this property are endless. (id:6769)