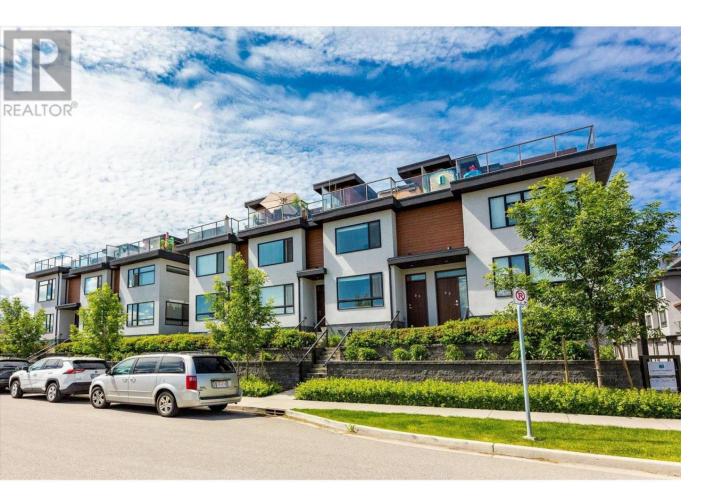

## 3510 Landie Road 24 Kelowna British Columbia

\$894,900

Elevated living at Gyro Beach!! This modern townhome has exquisite decor and unique features such as energy efficient appliances, central air conditioning, and is equipped with its own ELEVATOR. Setting the trend of more outdoor living space with an extra 585 sq.ft. of roof top patio to fully enjoy the Okanagan lifestyle of warm summer nights. Offering a 2 car garage design with an 8' door for extra clearance. Just walk and enjoy the prime location at Lakeshore living with cafes, shopping and restaurants just minutes from your front door. Don't miss out on this incredible opportunity to own your home in this one of kind development located in Kelowna's most sought after area. Life is better by the beach! One Pet is permitted as well as long term rentals (id:6769)