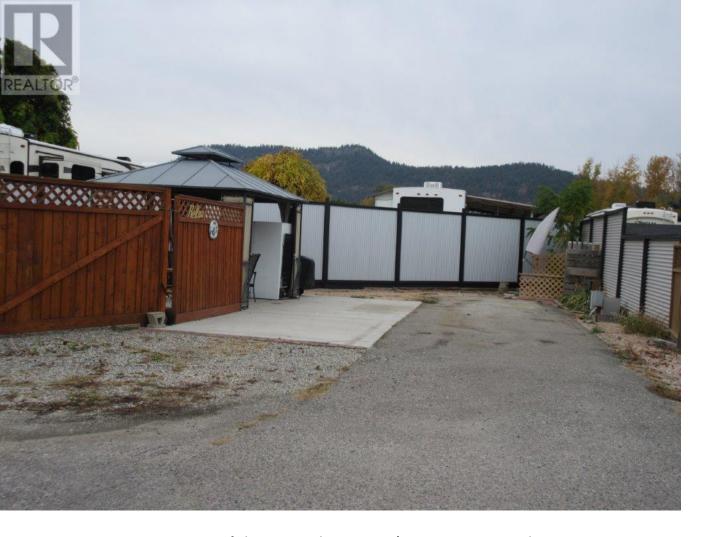

## 415 Commonwealth Road 24 Kelowna British Columbia

\$130,000

Low maintenance corner site is ideally situated close to the front entrance. A new 8' has been installed in 2024 for added privacy. The side garden is ideal for the gardener in you. A Park Model designated site would be ideal for you to build your park model home. Site only. 2046 lease which is registered with the Federal Government. There is no Property Transfer Tax. Long and short term rentals are allowed. Enjoy dining with family and friends at the new onsite restaurant, Thyme at Ellison Lake. Amenities include pools, hot tubs, golf course, hair salon, pickleball, games room, library, woodworking shop, off lease fenced in dog park plus more. The maintenance fee is due and payable in January of each year. Includes is security, water, sewer, use of the amenities, maintenance of the common areas and roads, snow removal and garbage disposal area. 2024 Maintenance Fee is \$5188. (id:6769)