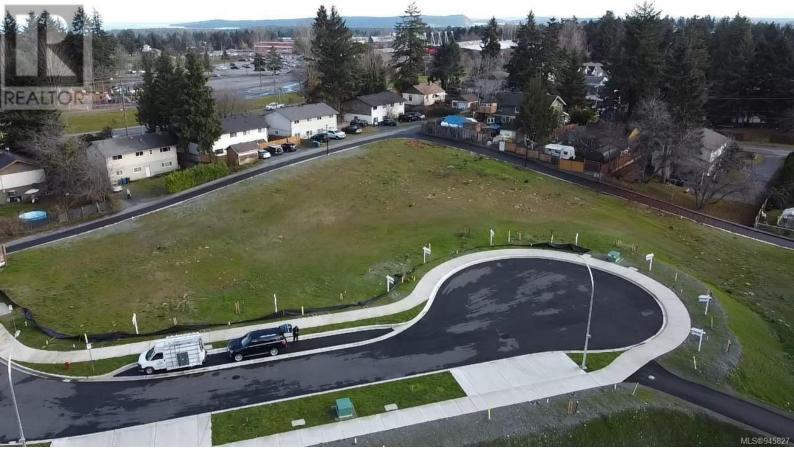

## 24 Leam Road Nanaimo British Columbia

\$399,900

Approximately 6477 sq. ft. lot for sale in the desirable central location of Diver Lake. This lot is situated within the City of Nanaimo limits and offers amenities of paved roadways, curb and gutter, sidewalks, street lighting and underground municipal services. This lot is located close to all shopping, coffee shops, restaurants, city amenities, recreational facilities, bus route and all on a quiet cul-de-sac, in a family oriented neighborhood. Great area with everything you need just minutes away. Lot 5 is a carriage house lot that has back lane access from Leam Road and Whitney Road. Price is plus GST. (id:6769)