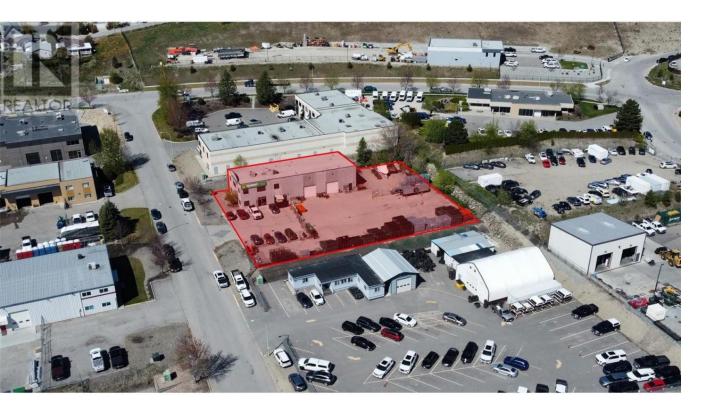

## 240 Neave Road Kelowna British Columbia

\$19

Hard to find, stand-alone industrial building with yard space, located in the Reid's Corner Industrial Area of Kelowna. Flexible industrial space of approx. 6,000 SF with reception, offices and warehouse space. Main floor of +/-4,400 SF with +/-1,600 SF second-floor office space. Large warehouse space of +/-2,800 SF which includes 3 grade-level overhead doors (12' x 12'). Yard space included at approx. 20,000 SF for \$2.75 PSF Per Annum + GST. Available August 1st, 2024. (id:6769)