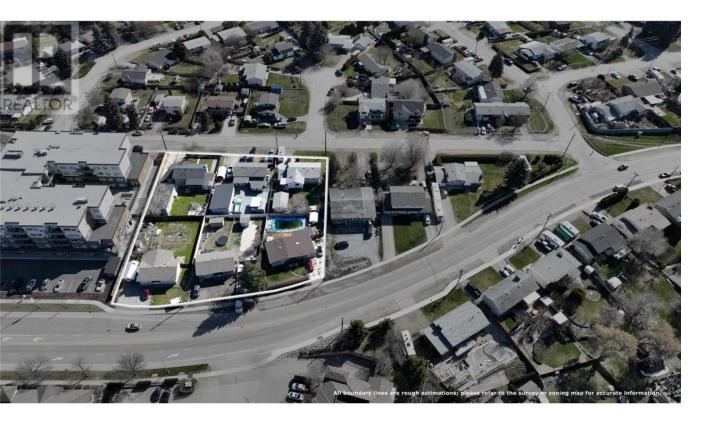

## 240 Petch Road Kelowna British Columbia

\$1,400,000

INVESTOR AND DEVELOPER ALERT! This 6-lot land assembly located on Hollywood Road South and Petch Road in Rutland South. It is situated within the Rutland Urban Centre, UC4 zoning, with 85-100% site coverage, 1.26 acres (around 54,886 sqft) in total. This land assembly holds immense potential for a 4-6 story mixed-use commercial and residential development and is within walking distance to all levels of schools, shops, parks and transit and just a short drive to UBCO and Kelowna International Airport. 3 additional lots totalling 0.922 acres (approximately 40,162 square feet) are also available for purchase MLS# 10308405) (id:6769)