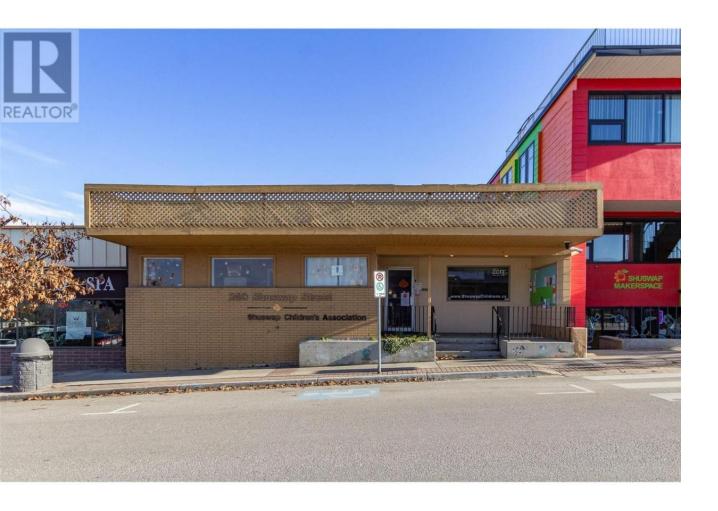

## 240 Shuswap Street Salmon Arm British Columbia

\$625,000

Are you looking for a great opportunity to own a commercial property in the heart of Salmon Arm? Look no further than this high profile location in the downtown core, with direct access to the inner core parking lot and high foot traffic area. This one storey building offers over 3500 sq ft of space, with access from both front and back of the building. The building is currently set up as an office space, with a reception area, 9 offices, meeting rooms, restrooms, and a kitchenette. The layout is flexible and can be easily modified to suit your business needs. Whether you are looking for a retail, service, or professional space, this building has it all.

Don't miss this chance to own a prime piece of real estate in Salmon Arm's downtown core. (id:6769)

Listing Presented By:

Originally Listed by: Homelife Salmon Arm Realty.Com

http://www.jgrieverealestate.com/