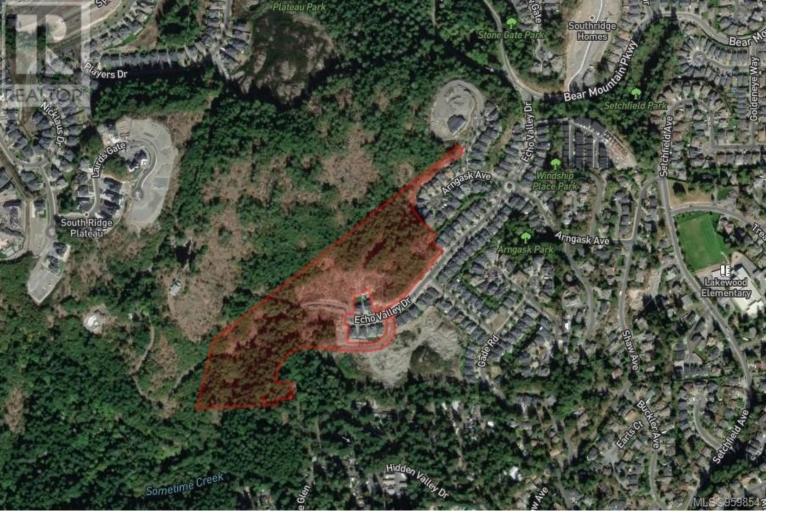

## 2400 Echo Valley Drive Langford British Columbia

Court Order Sale - To be sold "As Is, Where Is", Subject to court approval. All measurements are approximate and to be verified by the Buyer or Buyer's agent if deemed important. All offers must include the Seller's Addendum "A" and our Team Disclosure form. Please check the documents section of the listing. (id:6769)