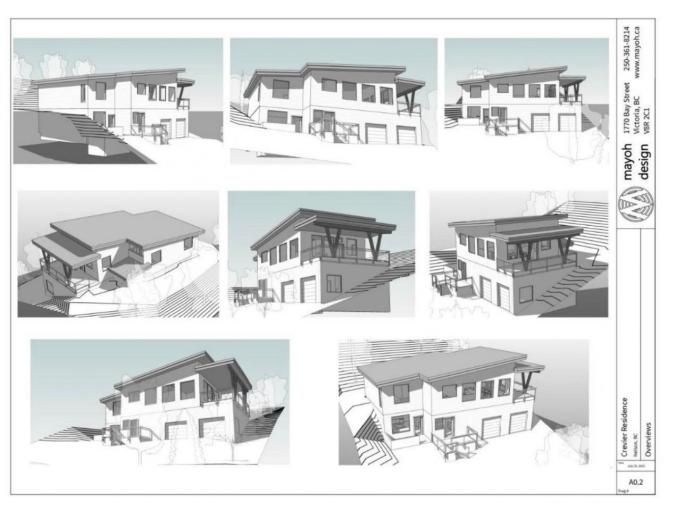

## 2406 PERRIER LANE Nelson British Columbia

This remarkable lot, situated in Morning Mountain Subdivision, offers you the chance to build your dream home in a tranquil, natural setting. Nestled between two beautifully duplexed and strata-developed lots, this parcel provides the perfect canvas for your vision. This lot may be the perfect option for the investor looking to build a side by side duplex, or an up and down duplex. Additionally, the sale includes meticulously crafted plans tailored to a home on this lot, ensuring a smooth and efficient construction process. Location is key, and this property excels in that regard. You'll find yourself just minutes away from the vibrant downtown Nelson, known for its culture, dining, and recreational activities. The Morning Mountain Subdivision is a testament to modern design, with a variety of newer homes showcasing unique architectural styles. Vacant lots within city limits are becoming increasingly rare, making this offering all the more valuable. Don't miss out on the opportunity to make this beautiful piece of Morning Mountain yours. Seize the chance to embrace mountain living while enjoying the convenience of city life. Contact me today to explore this extraordinary property and envision the home or investment property of your dreams. Act swiftly, as opportunities like this are truly one-of-a-kind! (id:6769)