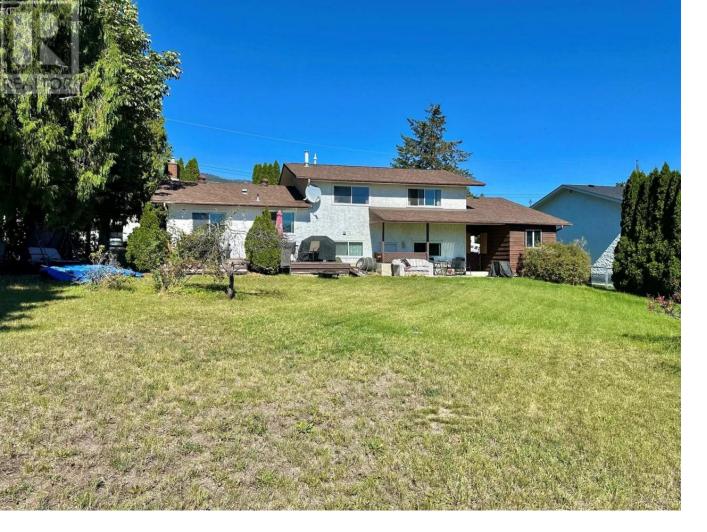

## 2423 CHIEFTAIN Road West Kelowna British Columbia

\$679,900

\*\*Court Ordered Sale - Incredible Opportunity!\*\* Don't miss out on this \*\*fabulous value\*\*! This spacious \*\*5bedroom, 2-bathroom\*\* home is nestled on a \*\*large 0.27-acre corner lot\*\* with \*\*mature trees\*\*, offering privacy and plenty of outdoor space. Enjoy breathtaking \*\*mountain views\*\* from your new home, and take advantage of the \*\*second entrance\*\*, ideal for adding a suite for extra income or extended family. The convenient location puts you close to schools, parks, and shopping, making it perfect for families or investors. This property is priced to sell - act fast before it's gone! Walk through your new home with the 3-D tour link attached to the listing (id:6769)