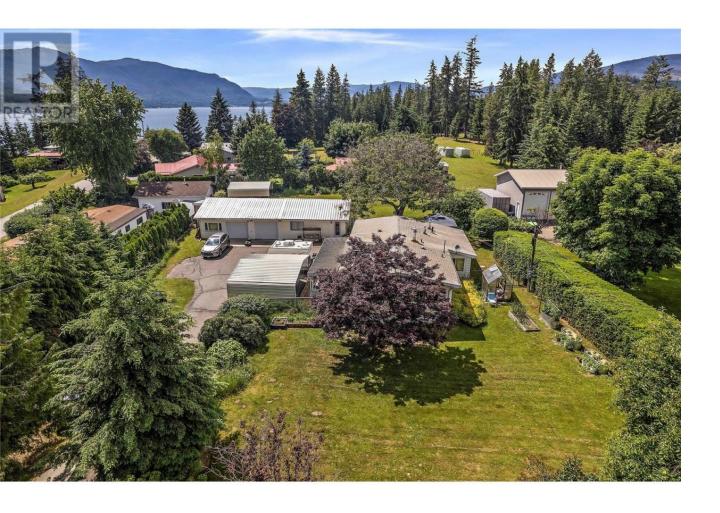

## 2423 Eagle Bay Road Blind Bay British Columbia

\$599,000

A WORLD OF YOUR OWN......This .62 acre property offers privacy and loads of room for your toys, pets and your green thumb. Over 1300 sq ft modular home, with a 30 x 22 garage/shop and an attached 23 x 23 studio suite, great for your overnight company. The main home has a newer kitchen, with butcher block counters, open living and dining area, with wood stove for warm cozy heat on a cold evening. Spacious primary bedroom with roomy ensuite with soaker tub and double sinks, a second bedroom, full bath, laundry and bonus mudroom round out the interior space of this home. The exterior boasts a covered 27' x 8' front deck, with the 13'6 x 10' back deck covered by a sturdy gazebo. Covered parking includes a 22 x 16 coverall carport and a 20 x 19 coverall implement shed, raised garden beds and a greenhouse are perfect for the gardener. All this on a fenced flat property, with CSRD access to the lake down the road. (id:6769)