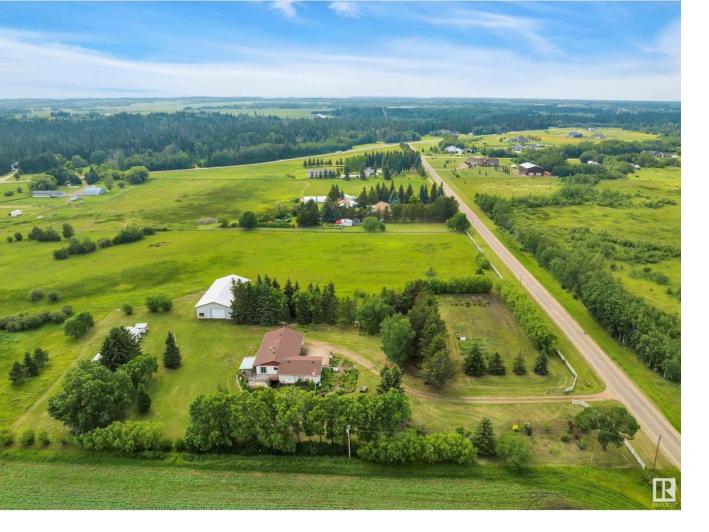

## Rural Wetaskiwin County Alberta

COUNTRY CHARMER! OUT OF SUBDIVISION! MULTIPLE SHOPS! Mature trees? Paved to the driveway? Updated septic tank (2019)? Minutes to Millet? This 1753 sq ft 6 bedroom, 3 bath, well maintained bungalow on 12 acres is ready for your finishing touches! Double attached garage leads into your laundry space, w/ Large L shaped kitchen & island w/ eat in dining space. Formal dining / office space connects to the family room, w/ gleaming hardwood, electric fireplace, & large south facing window. 3 main level bedrooms, including the primary bed w/ 3 pce ensuite, 4 pce bath. The basement is huge! 3 more large bedrooms, rec room, 3 pce bath, work space to tinker / storage, & walkout access to the yard! Outside is an oasis of serene spruce & deciduous trees, shrubs, and large garden for the green thumb! 40 ' x 80' shop w/ dirt floor & 12' high door, additional wood working shop for projects, garden shed, & room to brings the horses out back! A rare package; a must see! (id:6769)