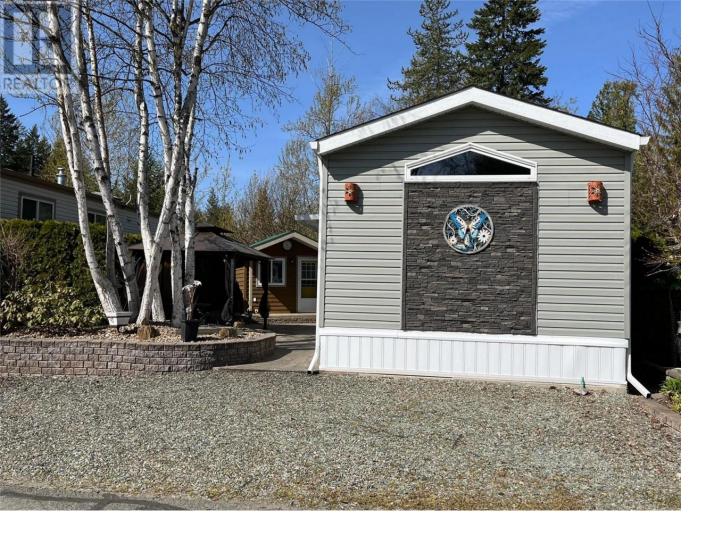

## 3980 Squilax Anglemont Road 244 Scotch Creek British Columbia

Affordable living in the heart of Scotch Creek. Welcome to Caravans West, a gated community which offers pools, clubhouses, playgrounds, tennis/pickleball courts and private beach access. On top of all this, this large low maintenance perimeter lot with newer park model will allow you the time to indulge in all the amenities. The lot features a stamped concrete patio with raised paver garden beds, underground sprinklers, a 10 x 12 hard cover gazebo, a bunkhouse for your guests, a storage shed with covered BBQ area and direct access to the walking path that encircles Caravans West. The lot is located near the back entrance, close to the beach access area on a quiet stretch of road. The 1 bedroom 1 bathroom 2015 Moduline Park Model is being offered turn-key and features an open living space, a cozy fireplace, stainless steel appliances, gas range and its own washer and dryer. This property provides the perfect retreat for relaxation and entertainment. (id:6769)