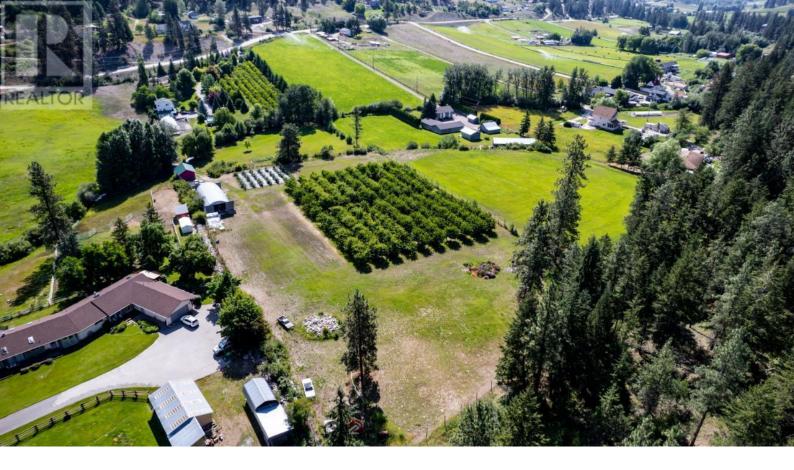

## 24402 GARNET VALLEY Road Summerland British Columbia

\$1,399,000

This is a HOBBY FARM, Not a make work project!!! An ideal Family Home with Income Potential. About 6 Acres is comprised of a good mixture of ornamental trees, fruit trees, bushes, beautiful low maintenance gardens & sitting areas. 7.25 Acres within the ALR. There is a good mixture of peaches, apricots, plums & nectarines. Plus, a grove of cherry trees in different varieties. The 25x60 greenhouse is ideal for many possibilities; grow your own vegetables, seedlings, flowers etc. or convert it into a Venue to host weddings/parties etc. It has auto venting & is separately metered with natural gas heating. There is a 30x60 Quonset & a 30x15 two level hay barn. Work as much or as little as you want. Everything has been planned to mature at various times. The large family home boasts 6 bdrms & 2 Baths. There is a possibility of operating an Agri-tourism business as well. See duplicate Res listing for more details. A rural location but close to town. Check out the brochure for more info. (id:6769)