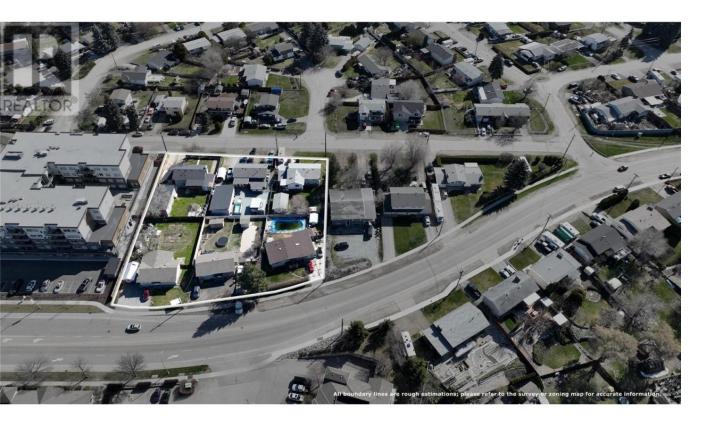

## 245 Hollywood Road Kelowna British Columbia

\$1,400,000

INVESTOR AND DEVELOPER ALERT! This 6-lot land assembly located on Hollywood Road South and Petch Road in Rutland South. It is situated within the Rutland Urban Centre, UC4 zoning, with 85-100% site coverage, 1.26 acres (around 54,886 sqft) in total. This land assembly holds immense potential for a 4-6 story mixed-use commercial and residential development and is within walking distance to all levels of schools, shops, parks and transit and just a short drive to UBCO and Kelowna International Airport. 3 additional lots totalling 0.922 acres (approximately 40,162 square feet) are also available for purchase MLS# 10308405) (id:6769)