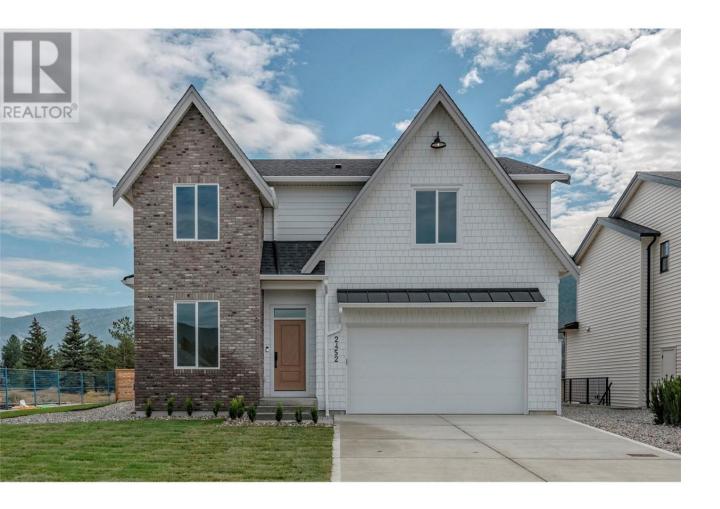

## 2452 Bradley Drive Armstrong British Columbia

\$1,169,900

ROSEMONT, a Beligum Farmhouse inspired community proudly developed by Wesmont Homes. This 4 bdrm, 3 1/2 bath home features an additional 2 bdrm LEGAL SUITE. The main floor has open concept dining with gourmet kitchen incl. large island, high end SS appliances, black hardware & faucet, shaker cabinets w/quartz countertops, walk in pantry & more! Stunning great room features Venetian plaster, gas fireplace surround w/wood beams on ceiling. Upstairs find the spacious primary bdrm w/vaulted ceiling and spa-inspired ensuite with heated floors + 2 more beds w/ensuite/Jack & Jill bath and fourth bedroom w/ensuite. Large fully fenced private yard with covered deck overlooking the golf course and mountains. Close to schools, parks, golf and quick access to HWY 97. OPEN HOUSE: Sat & Sun 11:00 - 3:00 (id:6769)