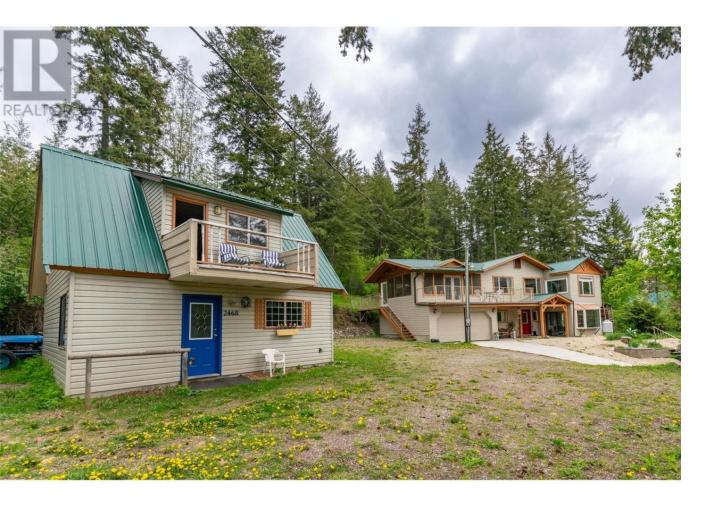

## 2460 Hendrickson Road Sorrento British Columbia

\$780,000

Now priced below assessed value at \$780,000. Great opportunity & potential for this property on a laid back 3 Acre country setting near popular Blind Bay. - Main House is 2 Bedroom Plus a Den, 2 Bath built Approx. 2001 with Attached Double garage. The Carriage Home is a large one Bedroom, 1 Bath built in Approx. 1995 and could be used as a possible Rental or for extended Family on this 3 Acre parcel in the Non-Zoned White Lake area. 24 ft. X 34 ft. Coverall Building as extra Garage or Shop. Riding Ring(s) and outbuildings to accommodate your favorite Horse(s). Modern feel, yet Privacy with a Charming Country Touch! Recent Concrete driveway. Only 3 minute Drive to Popular Balmoral Store & Gas Station, as well 17 Minute Drive to Salmon Arm, 8 Minutes to Sorrento, or 6 minutes to Major Golf course and Shuswap Lake & all the Water Activities. A must see for a Horse enthusiast. Call anytime for further Info or a Viewing of this Magnificent Parcel! (id:6769)