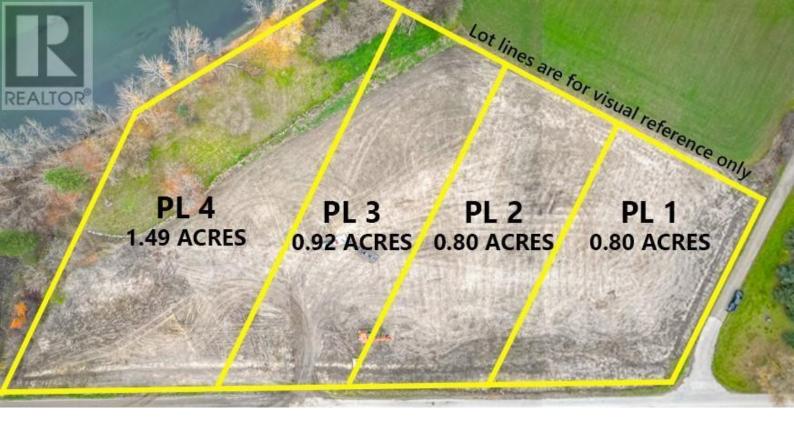

## 247 Brickyard Road Enderby British Columbia

Take advantage of this rare opportunity to acquire industrial land in the North Okanagan. Located in the City of Enderby this lot has two road frontages and is zoned I2 (General Industrial Zone), offering flexibility for a wide range of businesses including auto sales and repair, machinery and equipment repair, welding and machine shops, warehousing, distribution, and more. Great visibility with legal industrial access directly to Highway 97b without road restrictions, offering convenience for any operation. The land is flat and usable with no building scheme or time frame to build, giving you the flexibility to develop at your own pace. Plus, the zoning allows for accessory residential use, providing the option to live on-site while you work. Situated within reasonable proximity to Vernon, Armstrong, Salmon Arm, and Sicamous, making this is an ideal location for investors or businesses seeking to expand in a growing region. Available in parcels ranging from 0.80 to 4 acres. (id:6769)