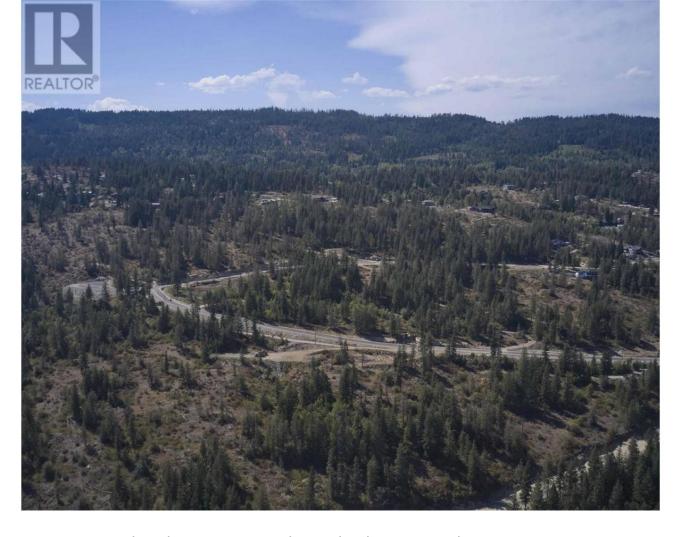

## 249 Crooked Pine Road Enderby British Columbia

\$2/9,000

Take advantage of this fabulous opportunity to build your dream home. Lightly treed 2.5 acre lot. Access off of Juniper Ridge. Well installed, approved for septic. Good views. Fiber Optics coming soon. Area of new homes. Hwy 97A to Enderby, LEFT onto Knight Ave, RIGHT onto Salmon Arm Drive, follow all the way & go LEFT onto Gunter Ellison Road, follow & then slight RIGHT onto Twin Lakes Road then RIGHT onto Oxbow Place, follow that road into the development site. (id:6769)