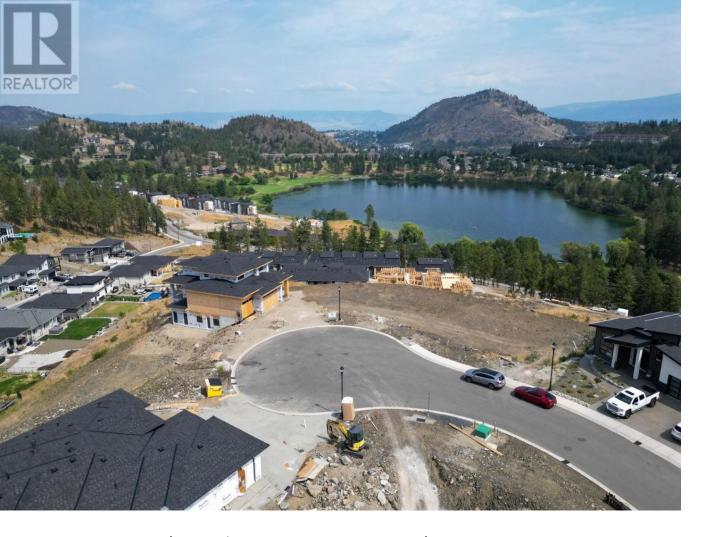

## 2495 Pinnacle Ridge Drive West Kelowna British Columbia

\$629,900

GST has been paid. Discover the perfect canvas for your dream home on this expansive 0.54-acre lot, nestled at the end of a tranquil cul-de-sac in the highly desirable Tallus Ridge community. Ideal for a walk-out rancher, this lot offers ample space for a pool and more, with breathtaking views of Shannon Lake, Okanagan Lake, the surrounding mountains, and valley. Embrace the family-friendly atmosphere with nearby walking trails, parks, and natural green spaces, all while being just minutes away from the best of West Kelowna, including beaches, wineries, shopping, and a world-class golf course. House plans are available for a stunning 4,000 sq ft walkout basement home, featuring a 1-bedroom suite and a 30' x 37' triple car garage with a slab over a large area perfect for a workshop, gym, or theater room. (id:6769)