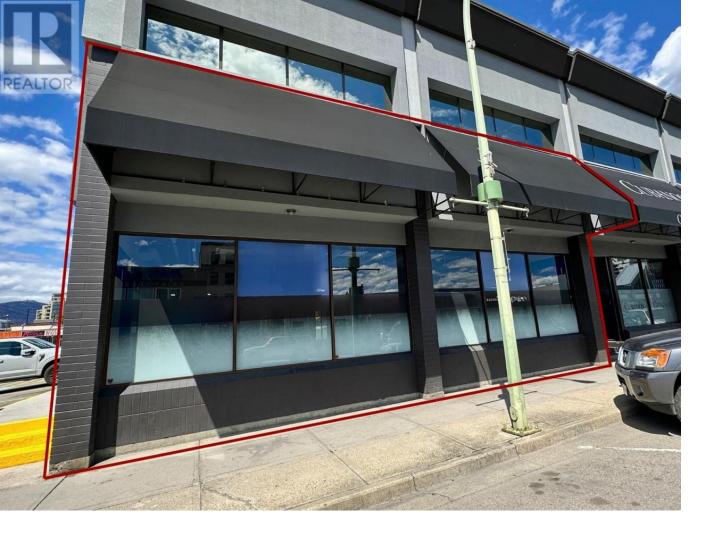

## 565 Bernard Avenue 25 Kelowna British Columbia

\$25

THE DISTRICT ON BERNARD Unit 25 is a corner unit facing Lawrence Ave, offering excellent signage opportunities & a fully glazed mall frontage for maximum visibility and natural light. Featuring a welcoming front entry with a built-in reception desk, seating area, three private office/treatment rooms, and abundant built-in storage & display shelving at 1939 SF and has a separate entrance to Lawrence avenue. The spacious rear room offers floor-to-ceiling windows along Lawrence Ave, plus additional rear access. Offering in-suite washer & dryer, two change rooms with showers, dual sinks, bathrooms, lockers, and a filtered water station. Previously a personal training and fitness studio, this unit offers versatile open space ready for your business needs. Located within The District on Bernard, an exceptional opportunity located at 565 Bernard Avenue, downtown Kelowna. This modern retail and office complex offers the only of its kind opportunity in one of Kelowna's most vibrant areas. Featuring increased vehicular & pedestrian traffic, dedicated on-site customer parking, and a diverse mix of tenants allowing for seamless additions to The District on Bernard community. UTILITIES: Flat rate for all utilities of approximately \$1.44/SF annually (\$0.12/SF monthly). AVAILABLE IMMEDIATELY (id:6769)