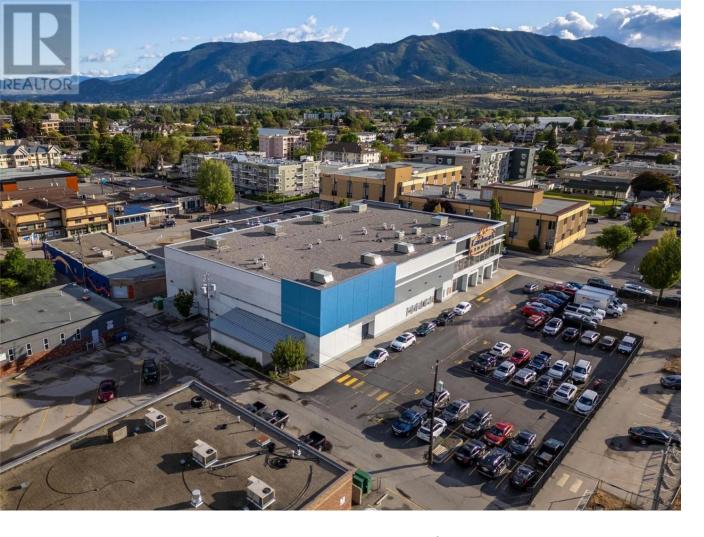

## 250 Winnipeg Street Penticton British Columbia

\$9,207,750

N.R.E. Newmark Real Estate Canada Limited ("Newmark Canada") and Royal LePage Kelowna ("Royal LePage"), as exclusive listing agent on behalf of Churchill Iron Plaza Penticton Inc. (the "Vendor"), is proud to present the opportunity to acquire a ±23,487 square foot retail asset located at 250 Winnipeg Street, Penticton, BC ("Iron City Square", the "Property" or "Offering"). Built in 2012, the Property is 100% leased until October 31, 2032 to Landmark Cinemas of Canada Inc. ("Landmark" or the "Tenant"), a leading Canadian movie theatre chain that operates in 40 locations across the country. Purpose-built for Landmark, 250 Winnipeg Street is a state-of-the-art facility that caters to the movie-going customer and is renowned for its high-quality service, comfortable seating, and cutting-edge technologies. Iron City Square offers an upscale experience with 4 spacious auditoriums, comfortable seating, and an array of modern amenities. Situated in the heart of Downtown Penticton, the Property is surrounded by a thriving community, offering an array of shopping, dining, and entertainment options. With its prime location and unrivaled amenities, Iron City Square is the perfect investment opportunity for anyone looking to own a piece of the entertainment industry. (id:6769)