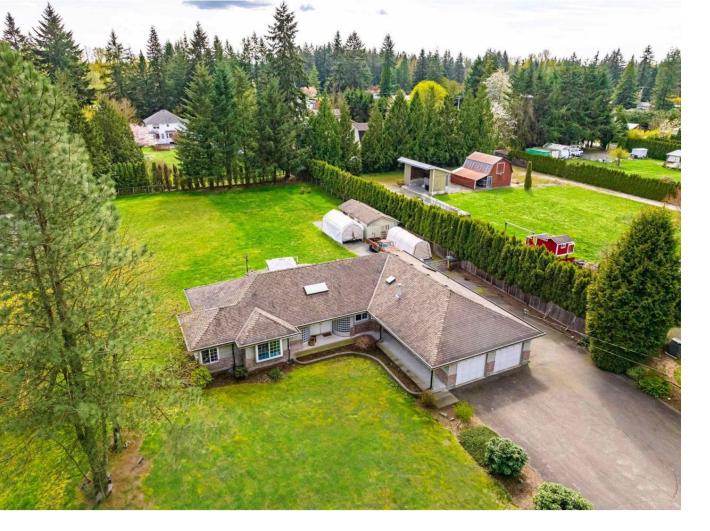

## 25040 57 Langley British Columbia

EXECUTIVE ACREAGE in Salmon River! Well-maintained 2,431SF Rancher with 4 Bedrooms and 3 Baths. Beautiful south-facing backyard with sprawling lawns and mature landscaping. SR-1 Zoning (NOT in ALR). Connected to City Water. Perfectly flat and rectangular lot. 100% usable. Large driveway with parking for 15+ cars and your RV! A+ location close to all schools, shopping, amenities, HWY 1 & HWY 10. (id:6769)