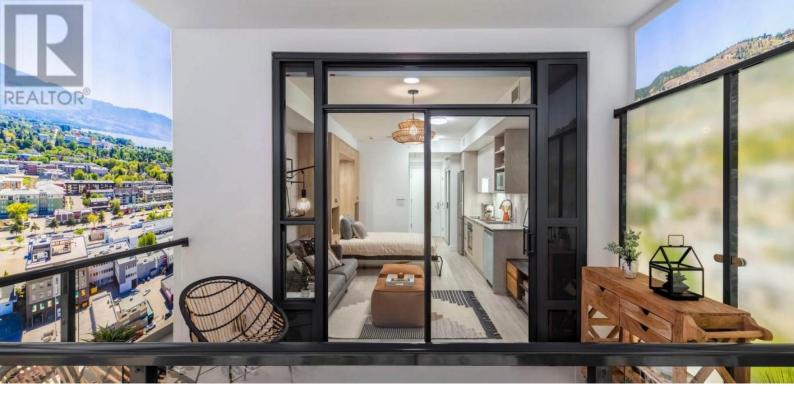

## 1488 Bertram Street 2506 Kelowna British Columbia

\$349,900

Brand New! Estimated Move-in September/October!! Imagine the expansive views from your new downtown condo on the 25th storey of the prestigious new Bertram building. You can't beat the value of this condo, including a \$13,175 Wall Bed Frame with Storage and Mattress upgrade and a \$6,000 bike unit storage. The colour scheme is warm, bright and modern. You'll enjoy an east facing aspect and an unobstructed SE deck exposure, with an expansive city and mountain view. With a 87sq ft deck, this studio offers a nice balance of indoor and outdoor living. Right in the center of it all, walking distance to shops, restaurants, and the beach. The abundant amenities include a rooftop sky pool and hot tub, lounge with kitchen, bocce court, community gardens, fitness center, outdoor BBQ's and dining, lounge seating, and tranquil water features. Two co-working spaces for work/life balance, a fully-integrated, smart parcel locker system in the lobby, and a bike storage with security system, bike wash and repair room. Pet friendly with a dog wash station and secured dog run. (id:6769)

Kitchen 9'2" x 11'2" Bedroom - Bachelor 15' x 11'2" 4pc Bathroom 5' x 8'4"

Listing Presented By:

Originally Listed by: eXp Realty (Kelowna)

http://www.kaylinengland.com/

Royal

Lepage Parkside Realty

PO Box 930; 9925 Main St, Summerland, BC,