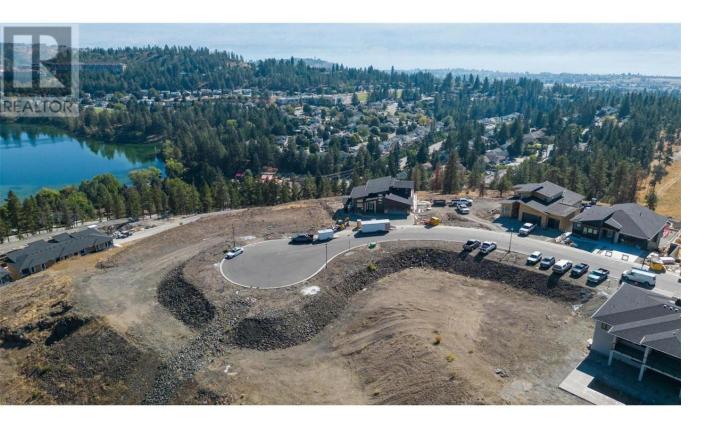

## 2508 Pinnacle Ridge Drive West Kelowna British Columbia \$459,000

Nestled in the charming Shannon Lake surroundings of West Kelowna, British Columbia, Tallus Ridge presents an exceptional investment prospect with Lot 37 offering stunning vineyard and mountain views. This burgeoning community provides a wealth of amenities, including access to picturesque hiking trails, the serene waters of Shannon Lake, and convenient proximity to a variety of shopping options. Families will find the local school districts highly appealing, while everyone can indulge in a vibrant recreational scene, from golfing to community events. It's worth noting that builders must be approved by the developer, ensuring the preservation of architectural integrity and the protection of property values. Tallus Ridge encapsulates an enviable lifestyle, making it an alluring destination for young families, retirees, and discerning developers seeking to capitalize on the area's growing demand for quality homes. (id:6769)