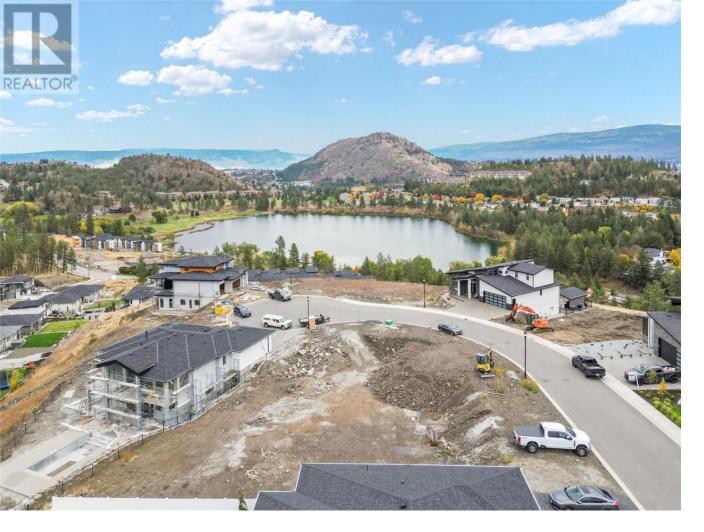

## 2508 Pinnacle Ridge Drive West Kelowna British Columbia \$449,000

Nestled in the charming Shannon Lake surroundings of West Kelowna, British Columbia, Tallus Ridge presents an exceptional investment prospect with Lot 37 offering stunning vineyard and mountain views. This burgeoning community provides a wealth of amenities, including access to picturesque hiking trails, the serene waters of Shannon Lake, and convenient proximity to a variety of shopping options. Families will find the local school districts highly appealing, while everyone can indulge in a vibrant recreational scene, from golfing to community events. It's worth noting that builders must be approved by the developer, ensuring the preservation of architectural integrity and the protection of property values. Tallus Ridge encapsulates an enviable lifestyle, making it an alluring destination for young families, retirees, and discerning developers seeking to capitalize on the area's growing demand for quality homes. (id:6769)