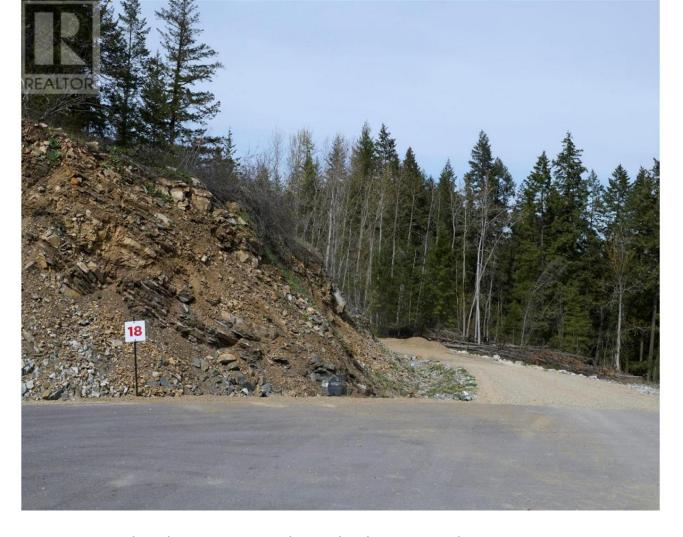

## 252 Crooked Pine Road Enderby British Columbia

\$314,900

Take advantage of this fabulous opportunity to build your dream home. Treed 2.5 acre view lot with driveway off cul-de-sac at end of Crooked Pine Road. Has well and driveway installed, septic approved. Fiber Optics coming soon. Area of new homes. Hwy 97A to Enderby, LEFT onto Knight Ave, RIGHT onto Salmon Arm Drive, follow all the way & go LEFT onto Gunter Ellison Road, follow & then slight RIGHT onto Twin Lakes Road then RIGHT onto Oxbow Place, follow that road into the development site. (id:6769)